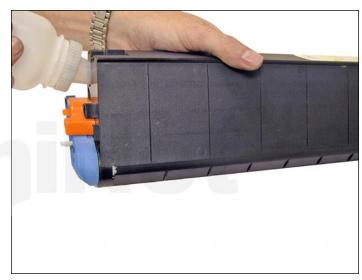

1. Remove the fill plug and clean out all remaining toner.

2. Make sure the toner port is closed before refilling.

Fill with the appropriate color toner.