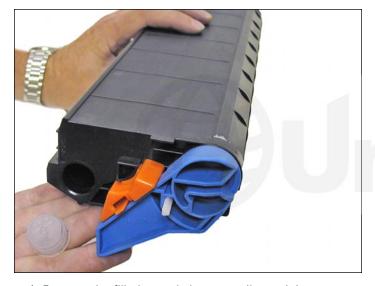

1. Remove the fill plug and clean out all remaining toner.

2. Make sure the toner port is closed before refilling.

Fill with the appropriate color toner.